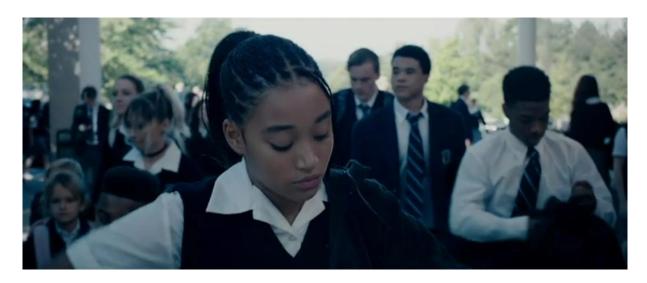

| Field size:   |      |      |
|---------------|------|------|
|               |      |      |
| Effect:       | <br> | <br> |
| Camera angle: | <br> |      |
| Effect:       |      |      |

**2.** Watch the film excerpt with the timecode 00:06:24-00:12:40. Starr explains how, at her high school, she becomes "Starr version 2".

- a) Watch the film excerpt carefully. What kind of impression does Starr make on you and why? Choose three adjectives, which accurately describe Starr from your perspective and briefly explain your choice
- b) Take a look at the film still at the top of the page. Use the App TopShot to familiarize yourself with different camera angles and field sizes. In which field size and camera angle is Starr being portrayed and what is the resulting effect? Take brief notes of your answers.

Effect:

Camera angle:

Effect:

## Ausgezeichnet

- **3.** Compare the effect of the film still that shows Starr at home (Task 1) with the effect of the still that shows her at school (Task 2) and explain how the different field sizes and camera angles visually express Starr's two different versions.
- **4.** Starr lives in two worlds. Right at the beginning of the film you get to know both her neighborhood Garden Heights and her high school Williamson Prep. How do these two worlds differ? Analyze the film stills with regard to the cinematic devices by taking brief notes in the table on the next page and compare them afterwards.