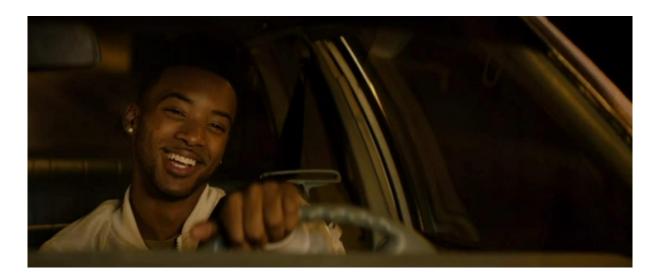

### Khalil

- **1.** This film still is taken from the scene in which Khalil is giving Starr a ride home.
  - a) What impression does Khalil make on you and why?
  - b) Khalil is wearing a white jacket. What could be the its significance, given the context of the scene?

Write down your responses in whole sentences.

- 2. Khalil is a fan of the rapper 2Pac. In the car, he explains the Acronym THUG LIFE to Starr, which summarizes 2Pac's general philosophy. Watch the excerpt (Timecode: 00:18:40-00:19:52) and work on the following tasks.
  - a) What do the individual letters in THUG LIFE stand for?
  - b) Find connections between the motto THUG LIFE and the events of Starr's and Khalil's childhood. Write down your ideas.
  - c) Research Tupac Shakur online and put the relevant information in relation to the film's themes.