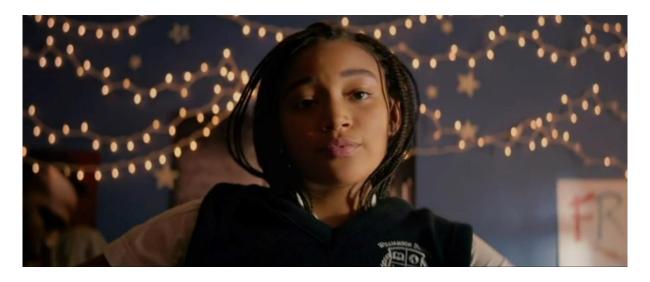

### Starr

- **1.** At the beginning of the film, you are introduced to high school-student Starr Carter and get to know her family. (Timecode: 00:03:10-00:06:24).
  - a) Watch the film excerpt carefully. What kind of impression does Starr make on you and why? Choose three adjectives, which accurately describe Starr from your perspective and briefly explain your choice.

| • | , because |  |
|---|-----------|--|
| • | , because |  |
| • | , because |  |

b) Take a look at the film still at the top of the page. Use the App TopShot to familiarize yourself with different camera angles and field sizes. In which field size and camera angle is Starr being portrayed and what is the resulting effect? Take brief notes of your answers.

| Field size:   |      |      |
|---------------|------|------|
|               |      |      |
| Effect:       | <br> | <br> |
| Camera angle: | <br> |      |
| Effect:       |      |      |

**2.** Watch the film excerpt with the timecode 00:06:24-00:12:40. Starr explains how, at her high school, she becomes "Starr version 2".